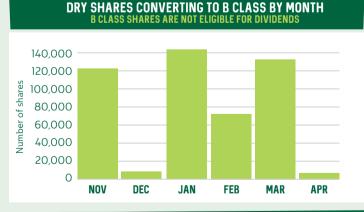

### DRY SHARES CONVERTING TO B CLASS THIS MONTH

The Constitution states that Dry Shareholders (growers who no longer supply Fruit to Zespri) will cease to receive dividend payments three years after becoming Dry and will be converted to B class shares.

### DRY AND OVERSHARED SHARES