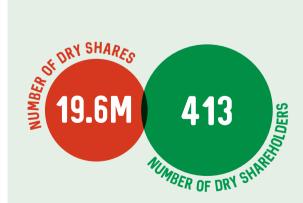

### DRY SHARES CONVERTING TO B CLASS THIS MONTH

The Constitution states that Dry Shareholders (growers who no longer supply Fruit to Zespri) will cease to receive dividend payments three years after becoming Dry and will be converted to B class shares.

### DRY AND OVERSHARED SHARES