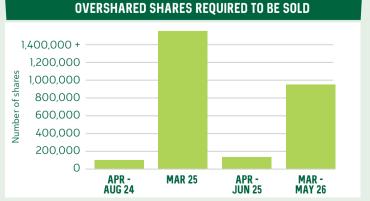

### **OVERSHARED SHARES REQUIRED** TO BE SOLD THIS MONTH

The Constitution requires shareholders who are over their share cap (overshared) to sell their excess shares three years after the date they exceeded their share cap.