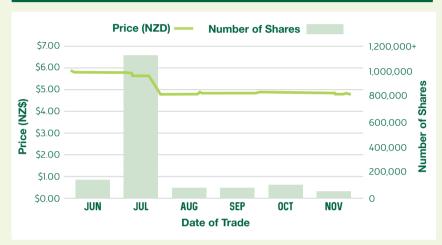

#### ZESPRI GROUP LIMITED SHARE TRADES: 22 JUNE 2023 - 22 NOVEMBER 2023

The graph above shows the price per share that has been traded with USX and the total number of shares traded.